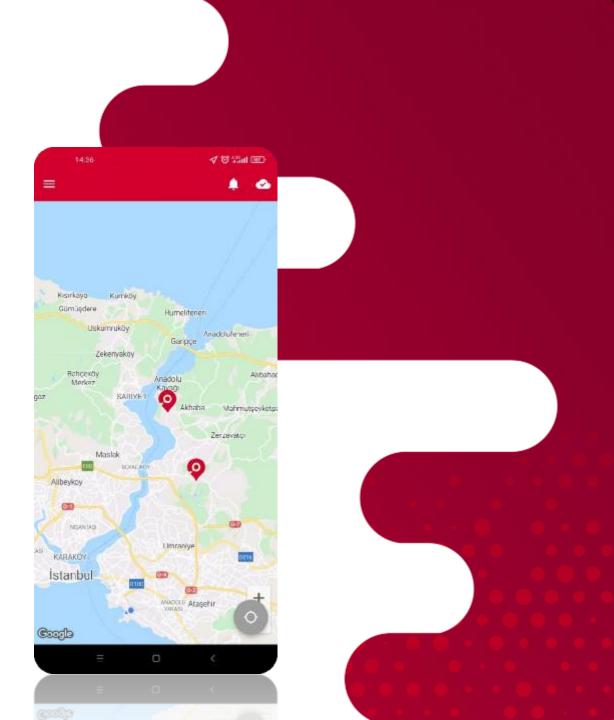

#### **Main Screen**

- Break time tracking
- Gamified goals, top lists and competitions
- View tasks on map and get directions