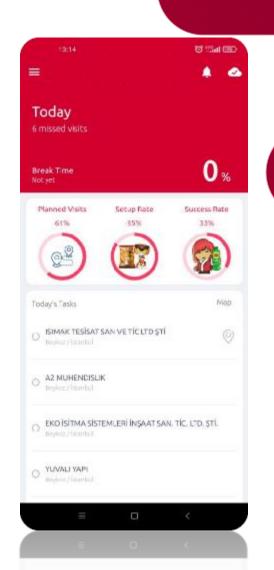

#### **Main Screen**

- Break time tracking
- Gamified goals, top lists and competitions
- View tasks on map and get directions