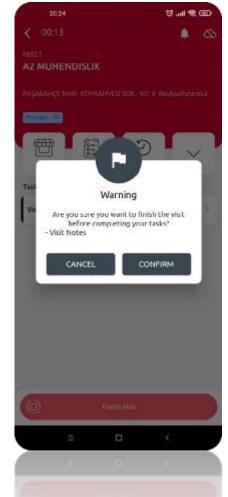

#### Mobile Application – Task Details

- Geofencing
- Auto-finish on move away
- Task timer
- Warn on out-of-schedule task completion
- Access system-wise company history
- View company detail information