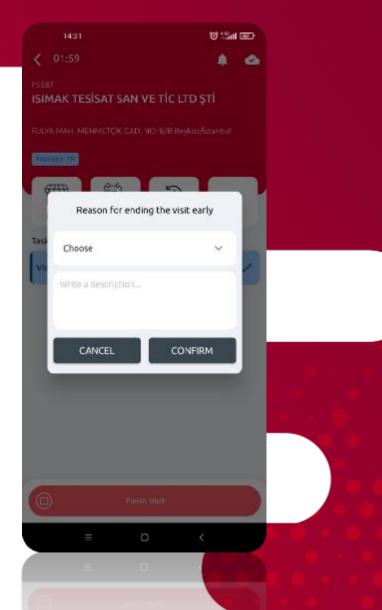

#### Mobile Application – Task Details

- Geofencing
- Auto-finish on move away
- Task timer
- Warn on out-of-schedule task completion
- Access system-wise company history
- View company detail information