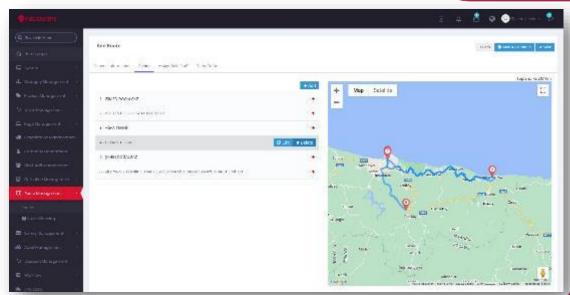

#### FieldSense Optimization Suite – Route Planner

Finds the best routes which will lead the overall system to be cost-efficient

#### FieldSense Optimization Suite – Route Planner

**Periodically Balanced Scheduling**; FieldSense AI will ensure all visits during the defined period are periodically distributed

| Location | V. Count | Day 1 | Day 2 | Day 3 | Day 4 | Day 5 | Day 6 |
|----------|----------|-------|-------|-------|-------|-------|-------|
| Point 1  | 3        | X     |       | X     |       | X     |       |
| Point 2  | 2        |       | X     |       |       | X     |       |
| Point 3  | 4        | X     | X     |       | X     |       | X     |

#### FieldSense Optimization Suite – Route Planner

**Defining Constraints**; User preferences on visit days can be defined and considered when creating routes