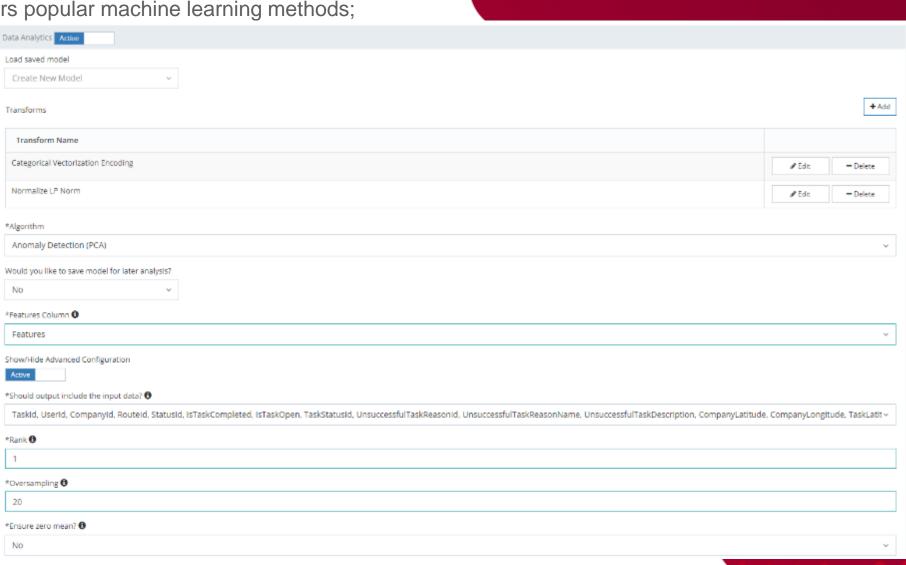

#### FieldAnalytics AI Engine

Data Analytics Pipeline offers popular machine learning methods;

- Anomaly detection
- Forecasting
- Classification/Ranking
- Clustering
- Recommendation
- Regression