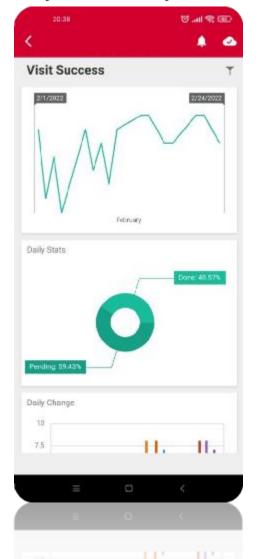

#### FieldSense Optimization Suite

#### FieldSense Optimization Suite – Territory Planner

Plans the field operation by dividing the workload into territories