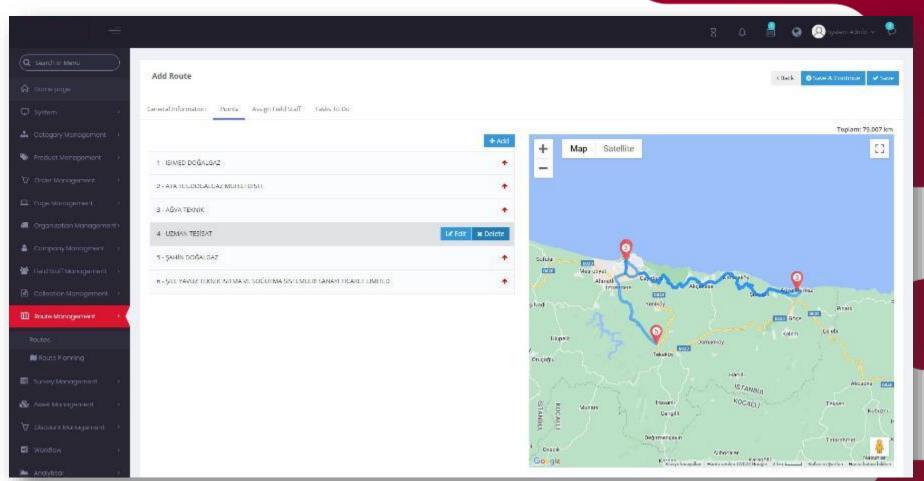

#### FieldSense Optimization Suite – Route Planner

Finds the best routes which will lead the overall system to be cost-efficient

#### FieldSense Optimization Suite – Route Planner

**Defining Constraints**; User preferences on visit days can be defined and considered when creating routes

#### Manual Route Management

Manually manage user routes and schedules using drag-and-drop enabled, easy to use interface