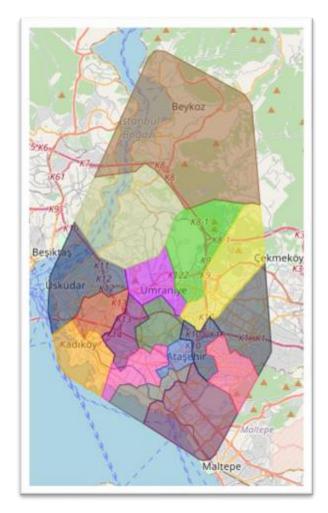

#### FieldSense Optimization Suite – Territory Planner

Plans the field operation by dividing the workload into territories

#### FieldSense Optimization Suite – Territory Planner

**Geographical Compactness** ensures each staff is always close to all possible task locations in case of urgent change in plans

#### FieldSense Optimization Suite – Territory Planner

- **Balanced Territories** ensures workload can be planned optimally and attributes are distributed fairly amongst the staff
- Supports balancing of custom variables