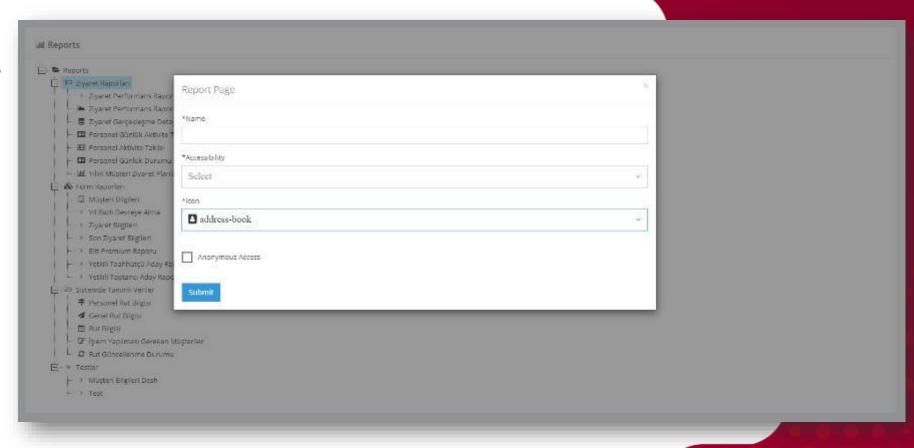

ny detail information







#### Mobile Application – Forms

- Fill forms created by Form Builder
- Ability to remember and auto fill old answers if allowed
- Incomplete forms warning and justification request









#### Mobile Application – Calendar View







#### Mobile Application – Companies List & Map View







Mobile Application – Corporate Multimedia Library







#### Mobile Application – FieldAnalytics Mobile Dashboards

Access dashboard dynamically created by Dashboard Designer





## **MONITORING**

Integrated full featured BI solution with AI features







## **MONITORING**

#### **FieldAnalytics**

FieldScope offers integrated fully featured BI solution;

- Data warehousing and pipelines
- Dashboard builder
- Document report builder
- Scheduled reports and alarms





#### FieldAnalytics – Dashboard Designer





## **MONITORING**

#### FieldAnalytics – Document Designer





#### FieldAnalytics – Scheduled Reports





#### FieldAnalytics AI Engine

Data Analytics Pipeline offers popular machine learning methods;

- Anomaly detection
- Forecasting
- Classification/Ranking
- Clustering
- Recommendation
- Regression



#### **SECURITY**

- FieldScope is ISO 27001 certified
- Physical security of the infrastructure is assured by Microsoft Azure
- Application is regularly penetration tested by third party professionals and version releases are made only after no security defects at/above medium level remains







## We know that retailers and suppliers must:



Minimize out-of-stock



Maximize visibility



Ensure compliance



To achieve maximum

C