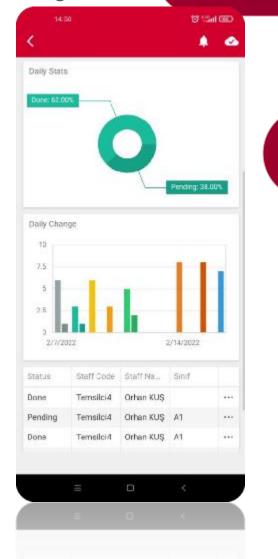

#### Manual Route Management

Manually manage user routes and schedules using drag-and-drop enabled, easy to use interface