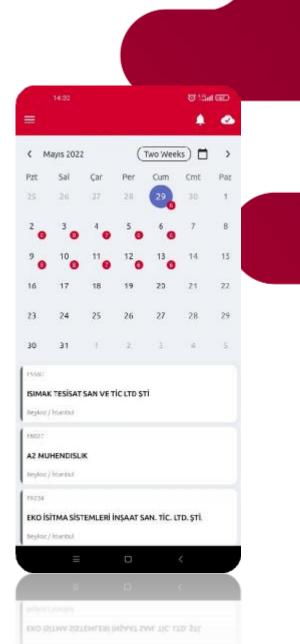

lti Platform Mobile Application Works Offline / Online







#### **Mobile Application**

#### **General Features**

- Intuitive UI
- Gamified UX
- Can work offline/online
- Works on iOS and Android phones / tablets

#### **Main Screen**

- Break time tracking
- Gamified goals, top lists and competitions
- View tasks on map and get directions







#### Mobile Application – Task Details

- Geofencing
- Auto-finish on move away
- Task timer
- Warn on out-of-schedule task completion
- Access system-wise company history
- View company detail information







#### Mobile Application – Forms

- Fill forms created by Form Builder
- Ability to remember and auto fill old answers if allowed
- Incomplete forms warning and justification request









#### Mobile Application – Calendar View







#### Mobile Application – Companies List & Map View







Mobile Application – Corporate Multimedia Library







#### Mobile Application – FieldAnalytics Mobile Dashboards

Access dashboard dynamically created by Dashboard Designer





## **MONITORING**

Integrated full featured BI solution with AI features







## **MONITORING**

#### **FieldAnalytics**

FieldScope offers integrated fully featured BI solution;

- Data warehousing and pipelines
- Dashboard builder
- Document report builder
- Scheduled reports and alarms





#### FieldAnalytics – Dashboard Designer





## **MONITORING**

#### FieldAnalytics – Document Designer





#### FieldAnalytics – Scheduled Reports





#### FieldAnalytics AI Engine

Data Analytics Pipeline offers popular machine learning methods;

- Anoma