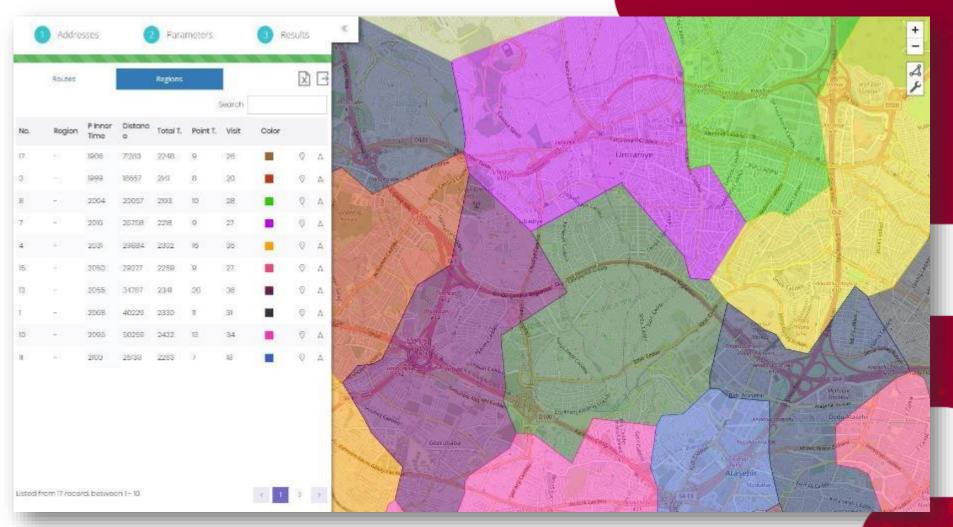

| No. | Region | P Inner<br>Time | Distanc<br>e | Total T. | Point T. | Visit | Color |          |   |
|-----|--------|-----------------|--------------|----------|----------|-------|-------|----------|---|
| 17  | -      | 1906            | 71283        | 2248     | 9        | 26    |       | <b>⊙</b> | Δ |
| 3   | -      | 1999            | 18657        | 2141     | 8        | 20    |       | <b>⊘</b> | Δ |
| 8   | -      | 2004            | 20057        | 2193     | 10       | 28    |       | <b>⊙</b> | Δ |
| 7   | -      | 2016            | 26758        | 2218     | 9        | 27    |       | 0        | Δ |
| 4   | -      | 2031            | 29884        | 2302     | 16       | 35    |       | <b>⊘</b> | Δ |
| 15  | -      | 2050            | 29277        | 2259     | 9        | 27    |       | <b>⊙</b> | Δ |
| 13  | -      | 2055            | 34787        | 2341     | 20       | 36    |       | <b>⊘</b> | Δ |
| 1   | -      | 2068            | 40229        | 2330     | 11       | 31    |       | <b>⊙</b> | Δ |
| 10  | -      | 2096            | 50259        | 2422     | 13       | 34    |       | <b>⊘</b> | Δ |
| 11  | -      | 2100            | 25138        | 2263     | 7        | 18    |       | <b>?</b> | Δ |