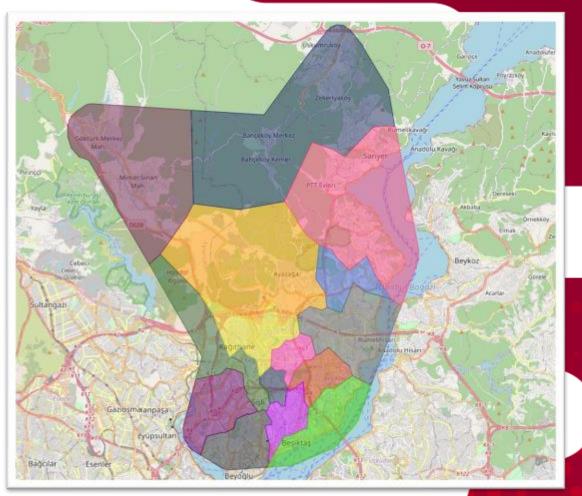

#### FieldSense Optimization Suite – Territory Planner

Plans the field operation by dividing the workload into territories

#### FieldSense Optimization Suite – Territory Planner

**Geographical Compactness** ensures each staff is always close to all possible task locations in case of urgent change in plans

#### FieldSense Optimization Suite – Territory Planner

- **Balanced Territories** ensures workload can be planned optimally and attributes are distributed fairly amongst the staff
- Supports balancing of custom variables