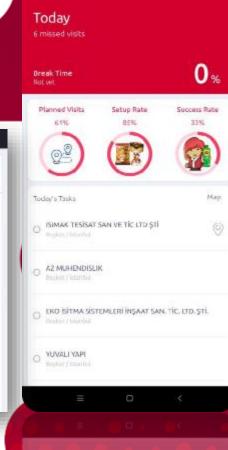

#### **Main Screen**

- Break time tracking
- Gamified goals, top lists and competitions
- View tasks on map and get directions