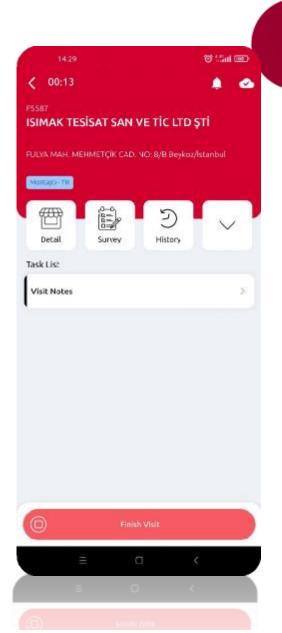

#### Mobile Application – Task Details

- Geofencing
- Auto-finish on move away
- Task timer
- Warn on out-of-schedule task completion
- Access system-wise company history
- View company detail information