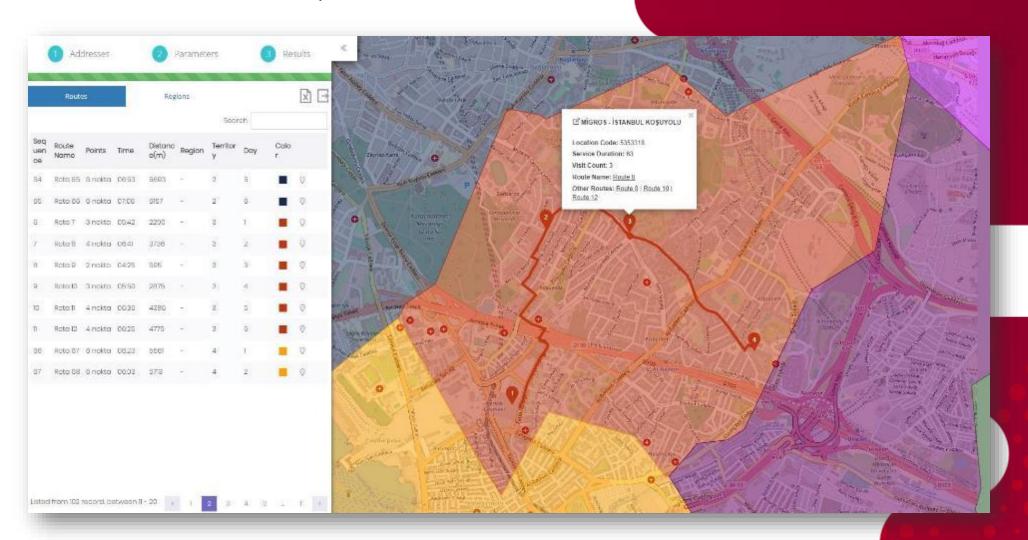

#### FieldSense Optimization Suite – Route Planner

Finds the best routes which will lead the overall system to be cost-efficient

#### FieldSense Optimization Suite – Route Planner

**Periodically Balanced Scheduling**; FieldSense AI will ensure all visits during the defined period are periodically distributed

| Location | V. Count | Day 1 | Day 2 | Day 3 | Day 4 | Day 5 | Day 6 |
|----------|----------|-------|-------|-------|-------|-------|-------|
| Point 1  | 3        | X     |       | X     |       | X     |       |
| Point 2  | 2        |       | X     |       |       | X     |       |
| Point 3  | 4        | X     | X     |       | X     |       | X     |

#### FieldSense Optimization Suite – Route Planner

**Defining Constraints**; User preferences on visit days can be defined and considered when creating routes