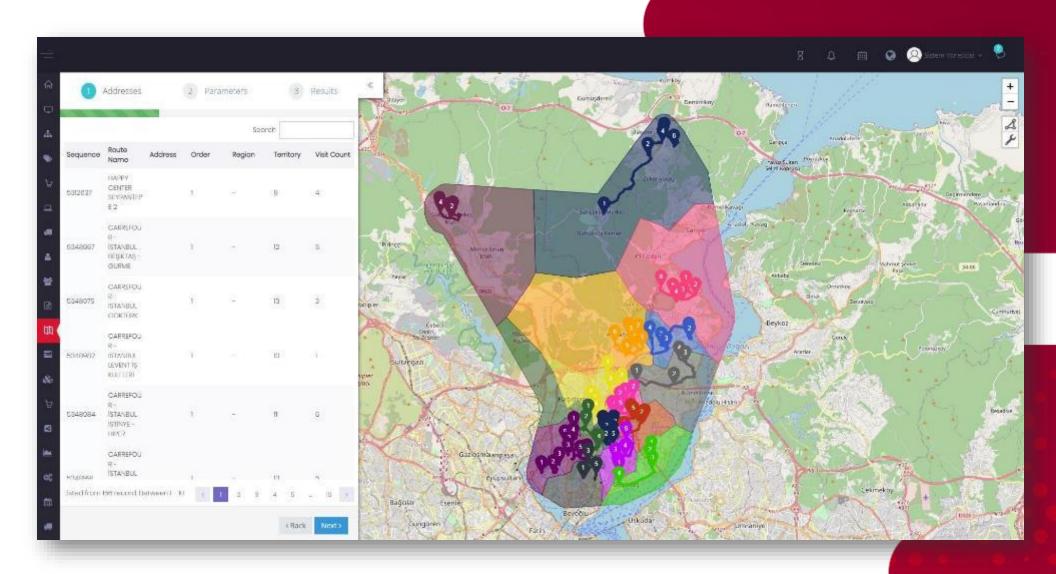

#### FieldSense Optimization Suite – Territory Planner

Plans the field operation by dividing the workload into territories

#### FieldSense Optimization Suite – Territory Planner

**Geographical Compactness** ensures each staff is always close to all possible task locations in case of urgent change in plans

#### FieldSense Optimization Suite – Territory Planner

- **Balanced Territories** ensures workload can be planned optimally and attributes are distributed fairly amongst the staff
- Supports balancing of custom variables