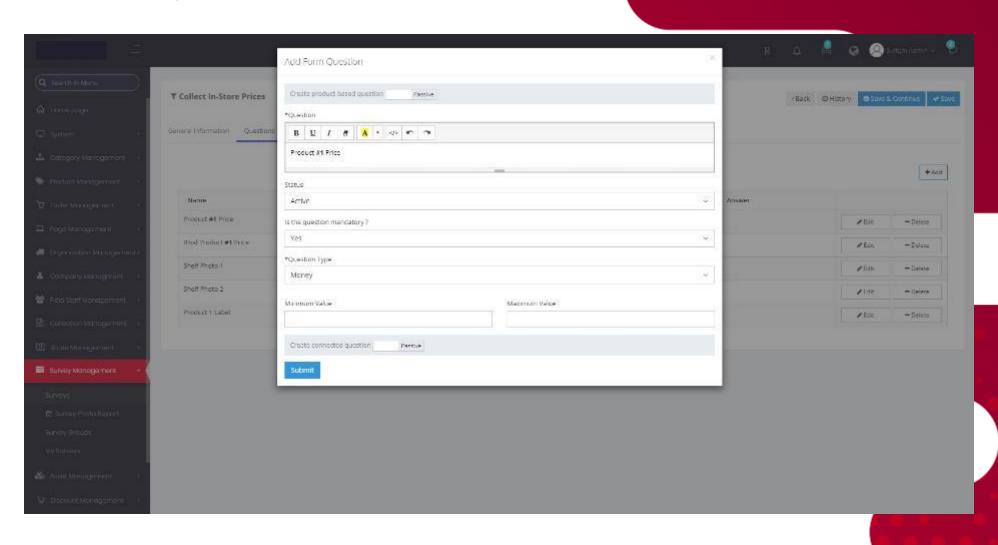

|          |         |          |          |     |          |



#### FieldSense Optimization Suite – Route Planner

**Defining Constraints**; User preferences on visit days can be defined and considered when creating routes



## **MANAGING**

**Intuitive, High-Performance, Intimately Configurable** 







#### **CRM System**

Company Detail with unlimited customer group information using smart

tags





**CRM System** 

**Company Card** with unlimited **custom attributes** 





#### **CRM System**

**Product Card** with customizable properties and multimedia content support





#### Manual Route Management

Manually manage user routes and schedules using drag-and-drop enabled, easy to use interface





#### Form Builder

Use form builder to easily design and customize mobile tasks



## **EXECUTION**

Multi Platform Mobile Application Works Offline / Online







#### **Mobile Application**

#### **General Features**

- Intuitive UI
- Gamified UX
- Can work offline/online
- Works on iOS and Android phones / tablets

#### **Main Screen**

- Break time tracking
- Gamified goals, top lists and competitions
- View tasks on map and get directions







#### Mobile Application – Task Details

- Geofencing
- Auto-finish on move away
- Task timer
- Warn on out-of-schedule task completion
- Access system-wise company history
- View company detail information







#### Mobile Application – Forms

- Fill forms created by Form Builder
- Ability to remember and auto fill old answers if allowed
- Incomplete forms warning and justification request









#### Mobile Applicati