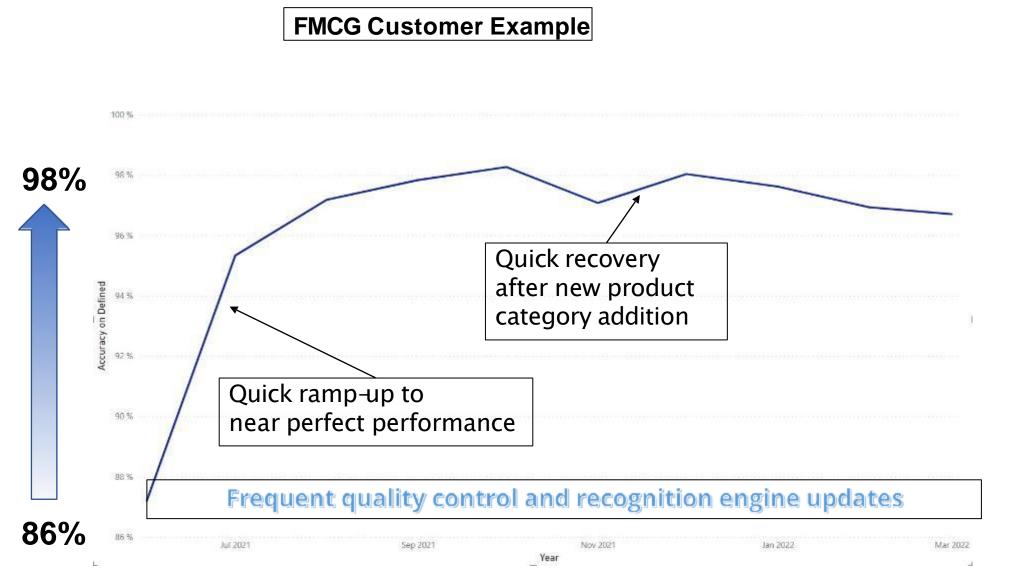

N S E with mobile cameras



S H E L F S I G H T with fixed cameras

#### STORESENSE

# Mobile Agent For Data Collection

Enable your field team to cover any display equipment type at any store formant in minutes with our fast and intuitive data collection application for **out-of-stock detection**, **planogram compliance** and **empty space detection** using state-of-the-art deep learning technology.

Quick Integration with 3rd Party Applications

- Instant Photoshoot Quality Feedback
- Guided Photoshoot
- Geofencing
- Fraud Prevention
- User Authentication
- Time Logs
- Questionnaire Modules



## We Cover All Trade Channels









MODERN

TRADITIONAL

**PHARMACY** 

ON PREMISE

## Our Tech Is Compatible With All Displays









## We Deliver Exquisite Image Recognition Performance







### We Deliver Reports In Near Real-Time

1

#### **FMCG Customer Example: Less then 10 SKUs**

- 2 images per visit
- End-to-end reporting time: 6 mins/visit on average
- More than 95% of visits reported under 5 mins

2

#### FMCG Customer Example: More then 100 SKUs

- > ~50 images per visit
- End-to-end reporting time: ~500 secs/visit on average
- More than 95% of visits reported under 15 minutes

#### **Brico IO Samarate - Feb 8, 2023 12:38**















41.4% 7