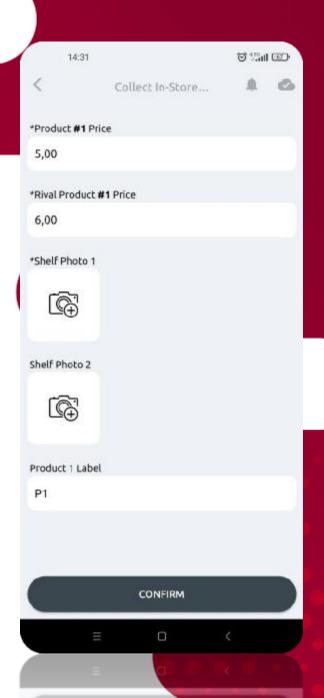

# Mobile Agent For Data Collection

Enable your field team to cover any display equipment type at any store formant in minutes with our fast and intuitive data collection application for **out-of-stock detection**, **planogram compliance** and **empty space detection** using state-of-the-art deep learning technology.

Quick Integration with 3rd Party Applications

- Instant Photoshoot Quality Feedback
- Guided Photoshoot
- Geofencing
- Fraud Prevention
- User Authentication
- Time Logs
- Questionnaire Modules