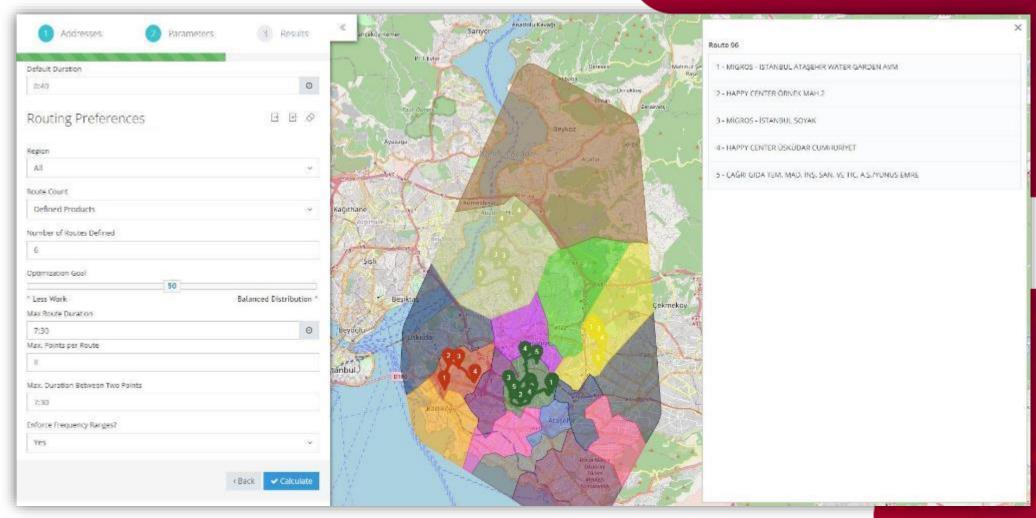

#### FieldSense Optimization Suite – Route Planner

Finds the best routes which will lead the overall system to be cost-efficient

#### FieldSense Optimization Suite – Route Planner

**Periodically Balanced Scheduling**; FieldSense AI will ensure all visits during the defined period are periodically distributed

| Location | V. Count | Day 1 | Day 2 | Day 3 | Day 4 | Day 5 | Day 6 |
|----------|----------|-------|-------|-------|-------|-------|-------|
| Point 1  | 3        | X     |       | X     |       | X     |       |
| Point 2  | 2        |       | X     |       |       | X     |       |
| Point 3  | 4        | X     | X     |       | X     |       | X     |

#### FieldSense Optimization Suite – Route Planner

**Defining Constraints**; User preferences on visit days can be defined and considered when creating routes