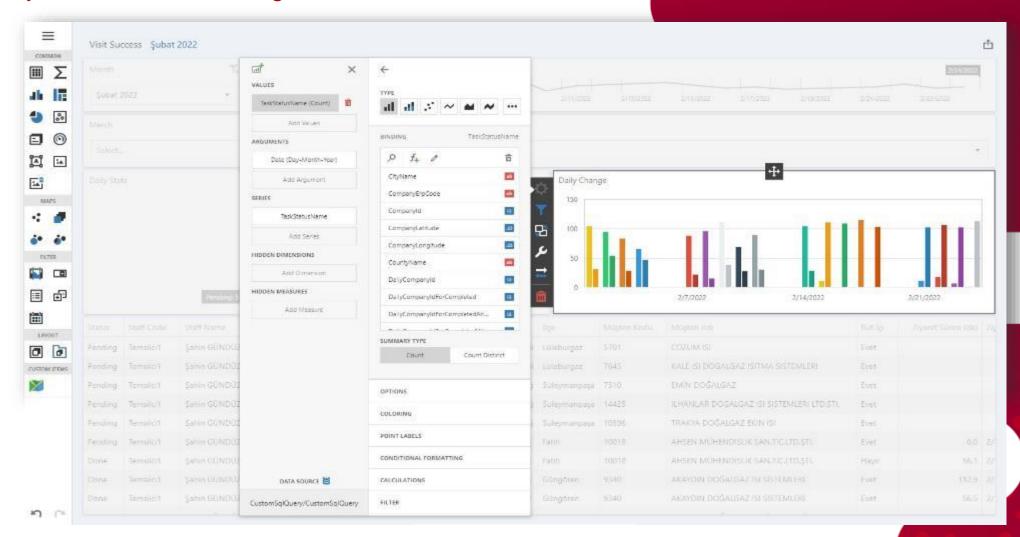

#### Mobile Application – FieldAnalytics Mobile Dashboards

Access dashboard dynamically created by Dashboard Designer

#### **FieldAnalytics**

FieldScope offers integrated fully featured BI solution;

- Data warehousing and pipelines
- Dashboard builder
- Document report builder
- Scheduled reports and alarms

#### FieldAnalytics – Dashboard Designer