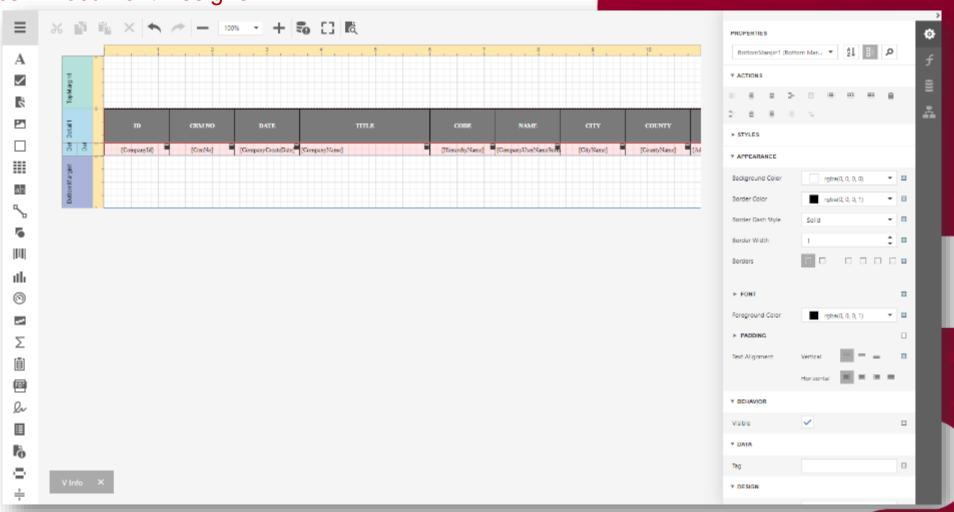

#### **FieldAnalytics**

FieldScope offers integrated fully featured BI solution;

- Data warehousing and pipelines
- Dashboard builder
- Document report builder
- Scheduled reports and alarms

#### FieldAnalytics – Scheduled Reports