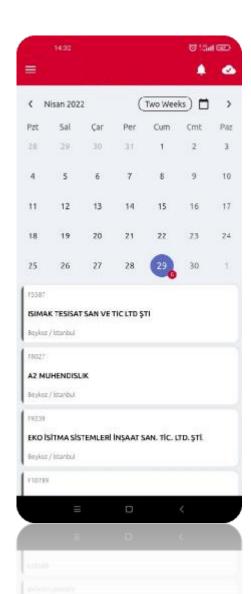

Multi Platform Mobile Application Works Offline / Online







#### **Mobile Application**

#### **General Features**

- Intuitive UI
- Gamified UX
- Can work offline/online
- Works on iOS and Android phones / tablets

#### **Main Screen**

- Break time tracking
- Gamified goals, top lists and competitions
- View tasks on map and get directions







#### Mobile Application – Task Details

- Geofencing
- Auto-finish on move away
- Task timer
- Warn on out-of-schedule task completion
- Access system-wise company history
- View company detail information







#### Mobile Application – Forms

- Fill forms created by Form Builder
- Ability to remember and auto fill old answers if allowed
- Incomplete forms warning and justification request









#### Mobile Application – Calendar View







#### Mobile Application – Companies List & Map View







Mobile Application – Corporate Multimedia Library







#### Mobile Application – FieldAnalytics Mobile Dashboards

Access dashboard dynamically created by Dashboard Designer





## **MONITORING**

Integrated full featured BI solution with AI features







## **MONITORING**

#### **FieldAnalytics**

FieldScope offers integrated fully featured BI solution;

- Data warehousing and pipelines
- Dashboard builder
- Document report builder
- Scheduled reports and alarms





#### FieldAnalytics – Dashboard Designer





## **MONITORING**

#### FieldAnalytics – Document Designer





#### FieldAnalytics – Scheduled Reports





#### FieldAnalytics AI Engine

Data Analytics Pipeline offers popular machine learning methods;

- Ano