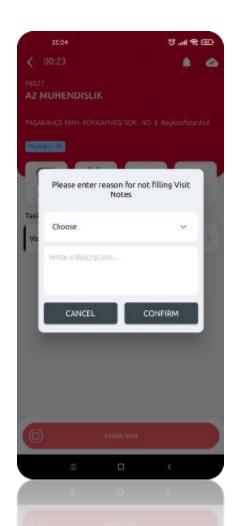

#### Mobile Application – Forms

- Fill forms created by Form Builder
- Ability to remember and auto fill old answers if allowed
- Incomplete forms warning and justification request